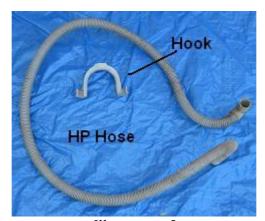

## **Drain Hoses (New & Used)**

Drain hose damaged or leaking, then replace it.

All hoses require a large satchel (LS), they are too bulky for a small satchel

Pictures after table. Diameter is the outlet connection.

| Description                                                             | Dia<br>mm | Pix | New | Used                 |
|-------------------------------------------------------------------------|-----------|-----|-----|----------------------|
| Fisher & Paykel drain hose (without wire harness, not easy to replace!) |           | 1   | NA  | \$2.00               |
| Postage: LS                                                             |           |     |     |                      |
| Whirlpool Drain Hose                                                    |           | 2   | NA  | \$2.00               |
| Postage: LS                                                             |           |     |     |                      |
| Kleenmaid drain hose                                                    |           | 3   | NA  | \$2.00               |
| Postage: LS                                                             |           |     |     |                      |
| Hoover drain hose (+5kg washer)                                         | 27        | 4   | Ask | \$2.00               |
| Postage: LS.                                                            |           |     |     | Hook<br>50c<br>extra |
| Hoover (4kg washer)top suspension drain hose with 90 deg bend           |           | 5   |     | \$2.00               |
| Postage: LS                                                             |           |     |     | Hook<br>50c<br>extra |
| Simpson drain hose                                                      | 24        | 6   | Ask | \$2.00               |
| Postage: LS                                                             |           |     |     | Hook<br>50c<br>extra |

Dia pump connection diameter.