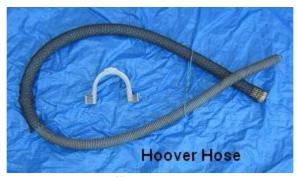

| Description                                                             | Dia<br>mm | Pix | New | Used                 |
|-------------------------------------------------------------------------|-----------|-----|-----|----------------------|
| Fisher & Paykel drain hose (without wire harness, not easy to replace!) |           | 1   | NA  | \$2.00               |
| Postage: LS                                                             |           |     |     |                      |
| Whirlpool Drain Hose                                                    |           | 2   | NA  | \$2.00               |
| Postage: LS                                                             |           |     |     |                      |
| Kleenmaid drain hose                                                    |           | 3   | NA  | \$2.00               |
| Postage: LS                                                             |           |     |     |                      |
| Hoover drain hose (+5kg washer)                                         | 27        | 4   | Ask | \$2.00               |
| Postage: LS.                                                            |           |     |     | Hook<br>50c<br>extra |
| Hoover (4kg washer)top suspension drain hose with 90 deg bend           |           | 5   |     | \$2.00               |
| Postage: LS                                                             |           |     |     | Hook<br>50c<br>extra |
| Simpson drain hose                                                      | 24        | 6   | Ask | \$2.00               |
| Postage: LS                                                             |           |     |     | Hook<br>50c<br>extra |

Dia pump connection diameter.