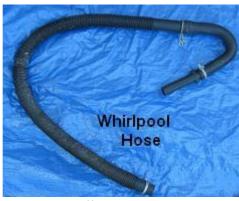

| Description                                                             | Dia<br>mm | Pix | New | Used                 |
|-------------------------------------------------------------------------|-----------|-----|-----|----------------------|
| Fisher & Paykel drain hose (without wire harness, not easy to replace!) |           | 1   | NA  | \$2.00               |
| Postage: LS                                                             |           |     |     |                      |
| Whirlpool Drain Hose                                                    |           | 2   | NA  | \$2.00               |
| Postage: LS                                                             |           |     |     |                      |
| Kleenmaid drain hose                                                    |           | 3   | NA  | \$2.00               |
| Postage: LS                                                             |           |     |     |                      |
| Hoover drain hose (+5kg washer)                                         | 27        | 4   | Ask | \$2.00               |
| Postage: LS.                                                            |           |     |     | Hook<br>50c<br>extra |
| Hoover (4kg washer)top suspension drain hose with 90 deg bend           |           | 5   |     | \$2.00               |
| Postage: LS                                                             |           |     |     | Hook<br>50c<br>extra |
| Simpson drain hose                                                      | 24        | 6   | Ask | \$2.00               |
| Postage: LS                                                             |           |     |     | Hook<br>50c<br>extra |

Dia pump connection diameter.