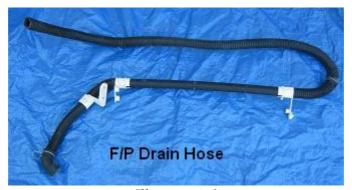

| Description                                                             | Dia<br>mm | Pix | New | Used                 |
|-------------------------------------------------------------------------|-----------|-----|-----|----------------------|
| Fisher & Paykel drain hose (without wire harness, not easy to replace!) |           | 1   | NA  | \$2.00               |
| Postage: LS                                                             |           |     |     |                      |
| Whirlpool Drain Hose                                                    |           | 2   | NA  | \$2.00               |
| Postage: LS                                                             |           |     |     |                      |
| Kleenmaid drain hose                                                    |           | 3   | NA  | \$2.00               |
| Postage: LS                                                             |           |     |     |                      |
| Hoover drain hose (+5kg washer)                                         | 27        | 4   | Ask | \$2.00               |
| Postage: LS.                                                            |           |     |     | Hook<br>50c<br>extra |
| Hoover (4kg washer)top suspension drain hose with 90 deg bend           |           | 5   |     | \$2.00               |
| Postage: LS                                                             |           |     |     | Hook<br>50c<br>extra |
| Simpson drain hose                                                      | 24        | 6   | Ask | \$2.00               |
| Postage: LS                                                             |           |     |     | Hook<br>50c<br>extra |

Dia pump connection diameter.