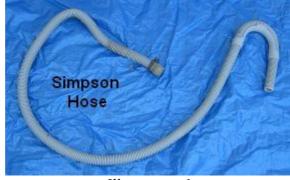

## **Drain Hoses (New & Used)**

Drain hose damaged or leaking, then replace it.

All hoses require a large satchel (LS), they are too bulky for a small satchel

Pictures after table. Diameter is the outlet connection.

| Description                                                             | Dia<br>mm | Pix | New | Used                 |
|-------------------------------------------------------------------------|-----------|-----|-----|----------------------|
| Fisher & Paykel drain hose (without wire harness, not easy to replace!) |           | 1   | NA  | \$2.00               |
| Postage: LS                                                             |           |     |     |                      |
| Whirlpool Drain Hose                                                    |           | 2   | NA  | \$2.00               |
| Postage: LS                                                             |           |     |     |                      |
| Kleenmaid drain hose                                                    |           | 3   | NA  | \$2.00               |
| Postage: LS                                                             |           |     |     |                      |
| Hoover drain hose (+5kg washer)                                         | 27        | 4   | Ask | \$2.00               |
| Postage: LS.                                                            |           |     |     | Hook<br>50c<br>extra |
| Hoover (4kg washer)top suspension drain hose with 90 deg bend           |           | 5   |     | \$2.00               |
| Postage: LS                                                             |           |     |     | Hook<br>50c<br>extra |
| Simpson drain hose                                                      | 24        | 6   | Ask | \$2.00               |
| Postage: LS                                                             |           |     |     | Hook<br>50c<br>extra |

Dia pump connection diameter.