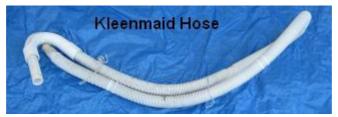

| Description                                                             | Dia<br>mm | Pix | New | Used                 |
|-------------------------------------------------------------------------|-----------|-----|-----|----------------------|
| Fisher & Paykel drain hose (without wire harness, not easy to replace!) |           | 1   | NA  | \$2.00               |
| Postage: LS                                                             |           |     |     |                      |
| Whirlpool Drain Hose                                                    |           | 2   | NA  | \$2.00               |
| Postage: LS                                                             |           |     |     |                      |
| Kleenmaid drain hose                                                    |           | 3   | NA  | \$2.00               |
| Postage: LS                                                             |           |     |     |                      |
| Hoover drain hose (+5kg washer)                                         | 27        | 4   | Ask | \$2.00               |
| Postage: LS.                                                            |           |     |     | Hook<br>50c<br>extra |
| Hoover (4kg washer)top suspension drain hose with 90 deg bend           |           | 5   |     | \$2.00               |
| Postage: LS                                                             |           |     |     | Hook<br>50c<br>extra |
| Simpson drain hose                                                      | 24        | 6   | Ask | \$2.00               |
| Postage: LS                                                             |           |     |     | Hook<br>50c<br>extra |

Dia pump connection diameter.