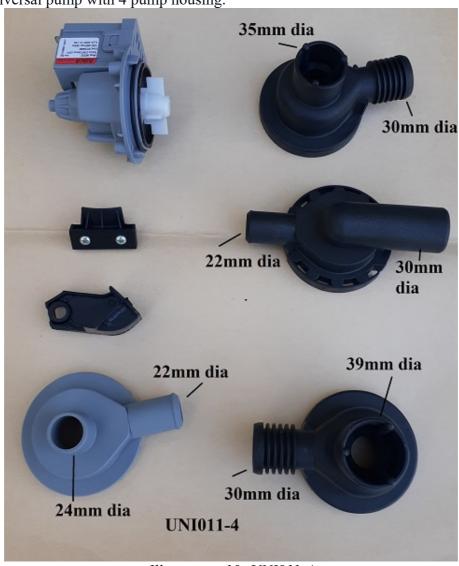

Illustration 9: UN1205

**UNI011-4** Universal pump with 4 pump housing.

Illustration 10: UNI011-4