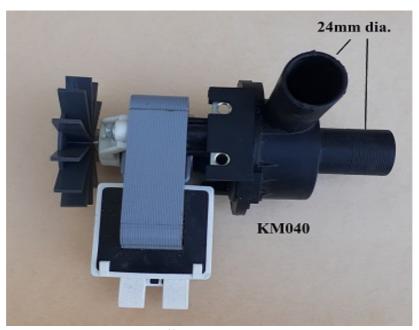

Illustration 3: SP080S

Simpson pump with 4 lugs, dimensions of pump and housing

Illustration 4: SP080S Lugs

Fisher and Paykel Drain Pumps, see its own page.

**Kleanmaid/Speedqueen Drain Pumps** (shaded pole motor ) **KM040(Genetic)**. Shaded pole pump with housing. Inlet 24mm Outlet 24mm.

Illustration 5: KM040

**Synchronous Drain Pumps** These come with 2 fittings for the pump housing. **UN1087 Screw-on.** Details: "A" Locating lugs (3), "B" Holes for screws (4), only 3 used, "C" No wear in bearings There should be no sideways wear in bearings. If there is any wear the pump should be replaced. The wear will cause the rotator to "pole" and the pump will not start to rotate some times. See note 1.