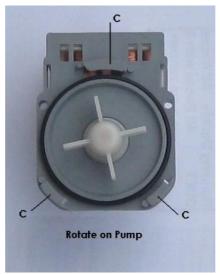

Illustration 8: UN1087A

**UN1205 Rotate on** Rotate on with three (3) lugs to pump housing. SP080S (Simpson see above) has 4 lugs. Pump housing held in position by a plastic clip: "C" three (3) holding lugs Pix 2. Warning: Some washing machine manufactures put a holding screw in the back also Pump housing 60 to 60.5mm

Illustration 9: UN1205

**UNI011-4** Universal pump with 4 pump housing.

Illustration 10: UNI011-4