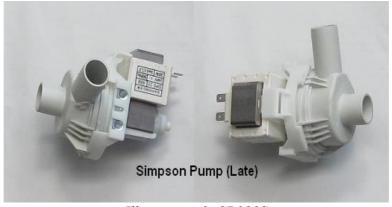

Illustration 2: SP080A

**Late Simpson Drain Pumps** (synchronous/magnetic pumps) **SP080S**. These come with a pump housing and are interchangeable with SP080A, see note 1. They have 4 lugs instead of 3 on the other universal synchronous drain pumps. See picture on Housing details. SP080 is interchangeable with SP080A. The inlet 24mm, outlet 24mm

Illustration 3: SP080S

Simpson pump with 4 lugs, dimensions of pump and housing

Illustration 4: SP080S Lugs

Fisher and Paykel Drain Pumps, see its own page.

**Kleanmaid/Speedqueen Drain Pumps** (shaded pole motor ) **KM040(Genetic)**. Shaded pole pump with housing. Inlet 24mm Outlet 24mm.