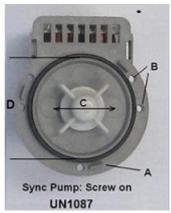

Illustration 5: KM040

**Synchronous Drain Pumps** These come with 2 fittings for the pump housing. **UN1087 Screw-on.** Details: "A" Locating lugs (3), "B" Holes for screws (4), only 3 used, "C" No wear in bearings There should be no sideways wear in bearings. If there is any wear the pump should be replaced. The wear will cause the rotator to "pole" and the pump will not start to rotate some times. See note 1.

Pump housing "D" is 60 to 60.5mm

Illustration 6: Synchronous Coils

Illustration 7: UN1087 Housing connection

LG may have pumps that are a tight fit, use the old 'O' ring see YouTube UN1087A is the same as UN1087 but with a plug for electrical connection.