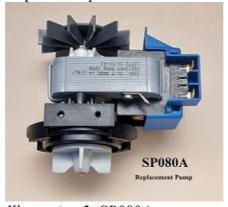

## Simpson Pump. Two types

Early Simpson Drain pump (shaded pole motor) SP080A These have a bigger motor than the original pumps and come without a pump housing. Simpson used many different housings, some with a button trap. The original pump is not repairable.

Illustration 2: SP080A

**Late Simpson Drain Pumps** (synchronous/magnetic pumps) **SP080S**. These come with a pump housing and are interchangeable with SP080A, see note 1. They have 4 lugs instead of 3 on the other universal synchronous drain pumps. See picture on Housing details. SP080 is interchangeable with SP080A. The inlet 24mm, outlet 24mm