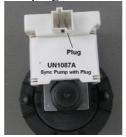

Pump housing "D" is 60 to 60.5mm

Illustration 6: Synchronous Coils

Illustration 7: UN1087 Housing connection

LG may have pumps that are a tight fit, use the old 'O' ring see YouTube UN1087A is the same as UN1087 but with a plug for electrical connection.

Illustration 8: UN1087A

**UN1205 Rotate on** Rotate on with three (3) lugs to pump housing. SP080S (Simpson see above) has 4 lugs. Pump housing held in position by a plastic clip: "C" three (3) holding lugs Pix 2. Warning: Some washing machine manufactures put a holding screw in the back also Pump housing 60 to 60.5mm