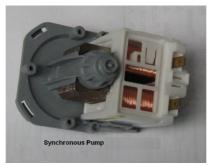

Illustration 2: SP080A

**Late Simpson Drain Pumps** (synchronous/magnetic pumps) **SP080S**. These come with a pump housing and are interchangeable with SP080A, see note 1. They have 4 lugs instead of 3 on the other universal synchronous drain pumps. See picture on Housing details. SP080 is interchangeable with SP080A. The inlet 24mm, outlet 24mm