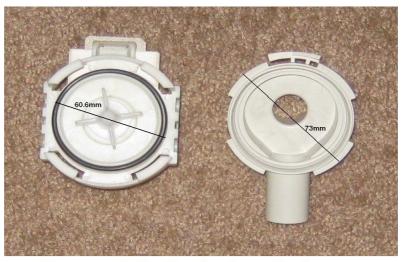

Illustration 5: KM040

**Synchronous Drain Pumps** These come with 2 fittings for the pump housing. **UN1087 Screw-on.** Details: "A" Locating lugs (3), "B" Holes for screws (4), only 3 used, "C" No wear in bearings There should be no sideways wear in bearings. If there is any wear the pump should be replaced. The wear will cause the rotator to "pole" and the pump will not start to rotate some times. See note 1.

Pump housing "D" is 60 to 60.5mm

Illustration 6: Synchronous Coils

Illustration 7: UN1087 Housing connection

LG may have pumps that are a tight fit, use the old 'O' ring see YouTube UN1087A is the same as UN1087 but with a plug for electrical connection.