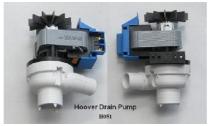

## Replacement Drain Pump

For Washing Machines and Dishwashers.

Note 1: see Drain Pump General Information

**Hoover Pump:** H051 Hoover Pump fits (600-900-1200) drain pump (pump housing unscrew and rotates for the medium size top suspension machines (510,610,71 & more.) and Front Loader etc. Inlet 37mm, outlet 27mm. The replacement pump has a different motor to the original motor. Also fits some early USA washers.

Illustration 1: H051 (Two views)