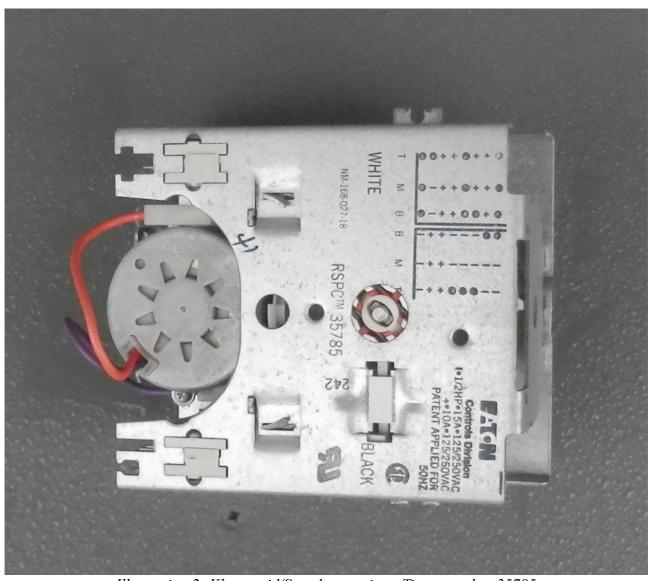

Pix next page

Illustration 2: Kleanmaid/Speedqueen timer Timer number 35785

**PCB for washer and dryers**These are supplied without a warranty. The only way to test them is to install the in a machine. I can be difficult as variation in software with similar/same model will cause the PCB not to work. Ask