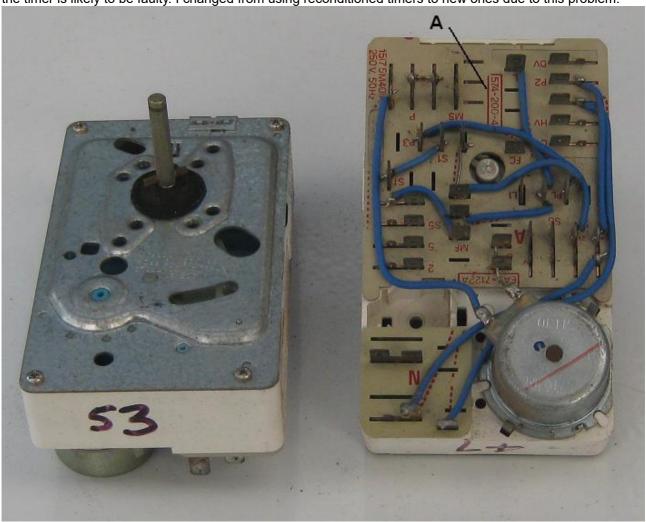

#### Alternative to used timers.

- 1. A new timer
- 2. Recondition timer (search the net, most people do not do it anymore.)

I do not have model information, you need to get the timer number ("A" in the picture of the Etn timer, This one is 574 200 47)

Illustration 1: Etn timer A = timer number 574-200-47